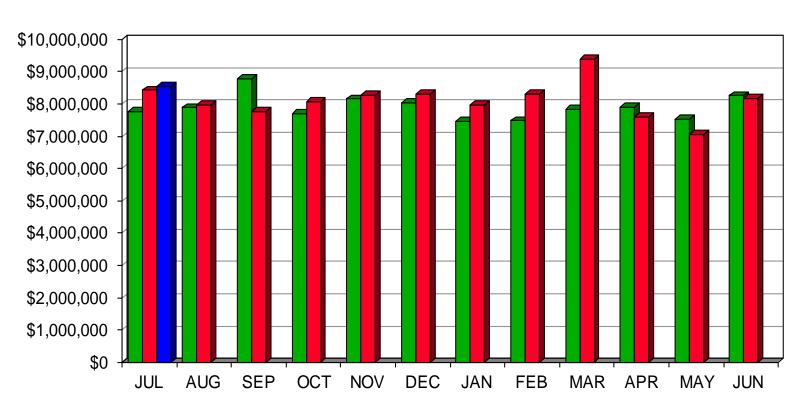

## SHAKER HEIGHTS CITY SCHOOL DISTRICT GENERAL FUND EXPENDITURES

| 3. CONSOLIDATED INVESTMENT PORTFOLIO |
|--------------------------------------|
|                                      |
|                                      |
|                                      |
|                                      |