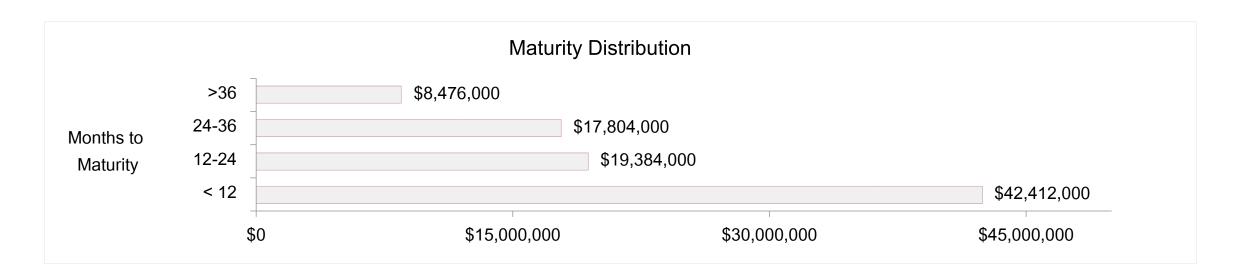

### **Monthly Investment Report**

REDTREE INVESTMENT GROUP

July 31, 2022

|                                 | То  | tal Investments | Average Yield | Average  |
|---------------------------------|-----|-----------------|---------------|----------|
|                                 |     |                 |               | Maturity |
| RedTree Investment Account - Op | era | tions:          |               |          |
| U.S. Government Agency Notes    | \$  | 27,384,568.00   | 0.65%         | 2.37 yrs |
| Commercial Paper                | \$  | 31,021,558.73   | 1.66%         | 0.21 yrs |
| Certificates of Deposit         | \$  | 10,142,994.60   | 1.95%         | 1.22 yrs |
| Variable Rate U.S. Agency Notes | \$  | 530,000.00      | 1.09%         | 3.52 yrs |
| U.S Treasury Notes              | \$  | 9,529,022.86    | 1.09%         | 1.54 yrs |
| Municipal Bonds                 | \$  | 4,755,961.45    | 1.37%         | 2.17 yrs |
| Money Market Fund               | \$  | 15,762.73       | 1.97%         | 1 day    |
| Total Portfolio                 | \$  | 83,379,868.37   | 1.29%         | 1.31 yrs |
| Cash                            |     |                 |               |          |
| Star Ohio - General             | \$  | 550,842.26      | 2.07%         | 1 day    |
| Huntington Operating            | \$  | 4,145,157.41    | 0.05%         | 1 day    |
| Total Portfolio                 | \$  | 88,075,868.04   | 1.23%         | 1.26 yrs |