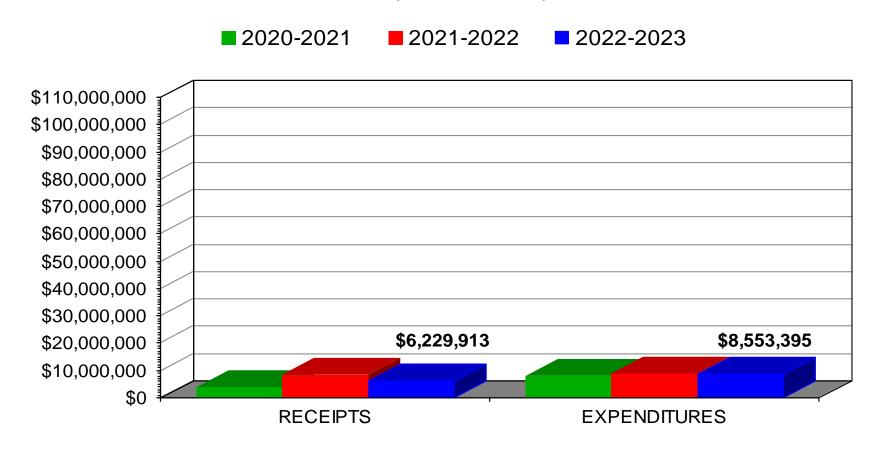

## SHAKER HEIGHTS CITY SCHOOL DISTRICT GENERAL FUND RECEIPTS

**■** 2020-2021 **■** 2021-2022 **■** 2022-2023

## SHAKER HEIGHTS CITY SCHOOL DISTRICT GENERAL FUND EXPENDITURES

| 3. CONSOLIDATED INVESTMENT PORTFOLIO |
|--------------------------------------|
|                                      |
|                                      |
|                                      |
|                                      |