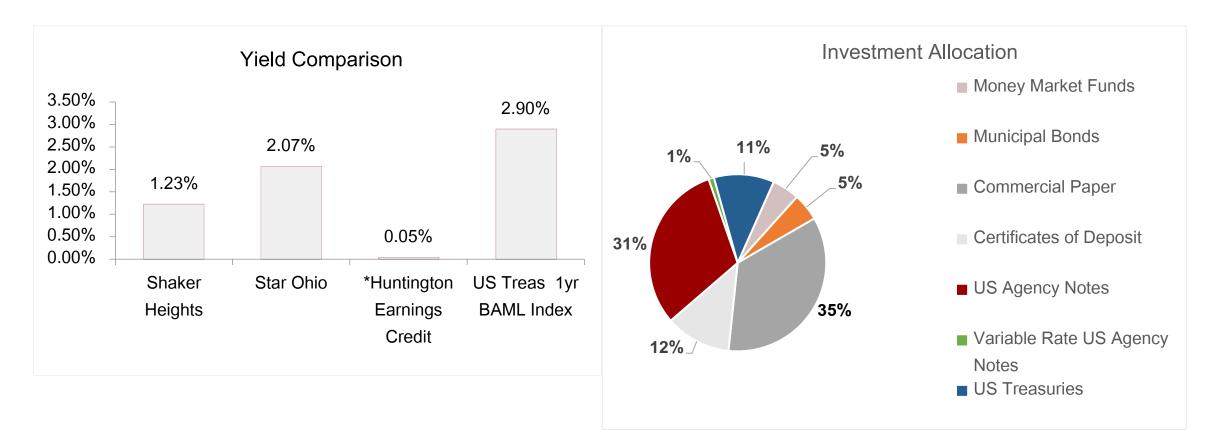

### **Monthly Investment Report**

REDTREE INVESTMENT GROUP

July 31, 2022

|                                 | То  | tal Investments | Average Yield | Average  |
|---------------------------------|-----|-----------------|---------------|----------|
|                                 |     |                 |               | Maturity |
| RedTree Investment Account - Op | era | tions:          |               |          |
| U.S. Government Agency Notes    | \$  | 27,384,568.00   | 0.65%         | 2.37 yrs |
| Commercial Paper                | \$  | 31,021,558.73   | 1.66%         | 0.21 yrs |
| Certificates of Deposit         | \$  | 10,142,994.60   | 1.95%         | 1.22 yrs |
| Variable Rate U.S. Agency Notes | \$  | 530,000.00      | 1.09%         | 3.52 yrs |
| U.S Treasury Notes              | \$  | 9,529,022.86    | 1.09%         | 1.54 yrs |
| Municipal Bonds                 | \$  | 4,755,961.45    | 1.37%         | 2.17 yrs |
| Money Market Fund               | \$  | 15,762.73       | 1.97%         | 1 day    |
| Total Portfolio                 | \$  | 83,379,868.37   | 1.29%         | 1.31 yrs |
| Cash                            |     |                 |               |          |
| Star Ohio - General             | \$  | 550,842.26      | 2.07%         | 1 day    |
| Huntington Operating            | \$  | 4,145,157.41    | 0.05%         | 1 day    |
| Total Portfolio                 | \$  | 88,075,868.04   | 1.23%         | 1.26 yrs |

<sup>\*</sup>Earnings credit to offset bank charges; does not pay actual interest