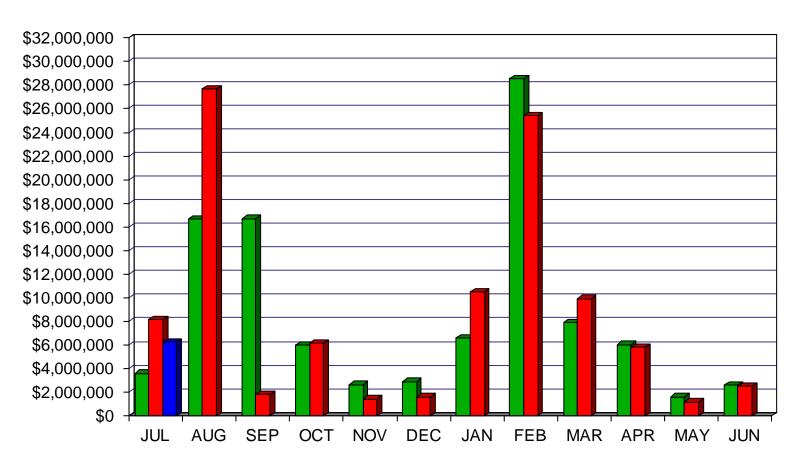

## SHAKER HEIGHTS CITY SCHOOL DISTRICT GENERAL FUND RECEIPTS

**■** 2020-2021 **■** 2021-2022 **■** 2022-2023