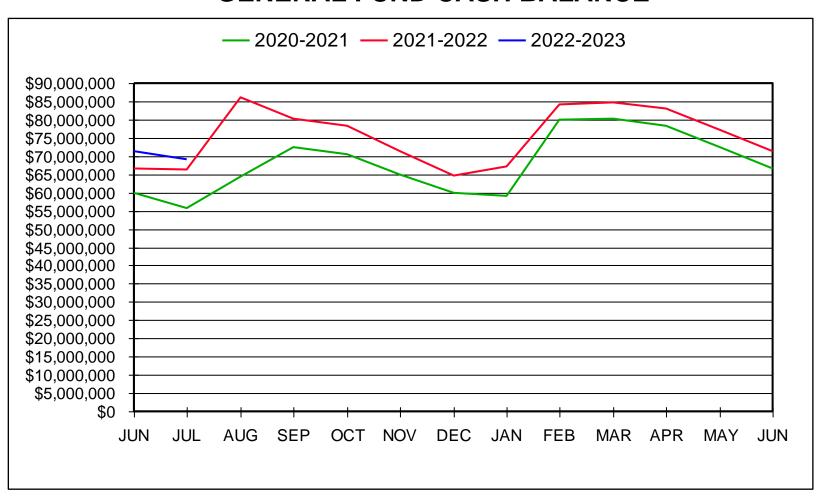

## SHAKER HEIGHTS CITY SCHOOL DISTRICT GENERAL FUND CASH BALANCE

### B. CASH BALANCES

- 1. Cash Balance: Cash balance reflects an increase of \$2.7 million from that of one year ago. This is due to the \$4.7 million higher beginning of year balance, decreased by the \$2.0 million larger excess of expenditures over revenues (deficit) for the current YTD vs. the prior YTD.
- **2.** Cash Deficits Grant Funds: The following cash deficits are due to a delay in the receipt of state or federal fund cash requests from the State: Fund 401 \$3,564; Fund 499 \$1,721; Fund 507 \$218,592; Fund 516 \$98,072; Fund 551 \$974; Fund 572 \$38,767; Fund 587 \$947; and Fund 590 \$17,857.
- 3. Cash Deficit Other: The Fund 009 cash deficit of \$1,659 is due to the funding of the "stored value" purchasing cards used by classroom teachers in purchasing items for the classroom (the \$35 student activity fee collected at the start of school is the primary funding source for these expenditures).